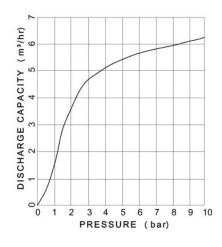

#### **SPECIFICATION**

End Connection Screwed End BSPT

Nominal Pressure 16 Bar Working Temperature Up to 120°C

Test Pressure Conform to ISO 5208