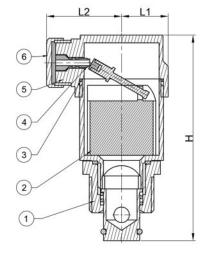

#### **MATERIALS**

| PARTS     | FIG. 18S1             |  |  |
|-----------|-----------------------|--|--|
| 1. Body   | Brass                 |  |  |
| 2. Float  | Heat Resistance Resin |  |  |
| 3. O-ring | EPDM                  |  |  |
| 4. Seat   | Brass                 |  |  |
| 5. Cover  | Brass                 |  |  |
| 6. Plug   | Brass B16 (CuZn39Pb3) |  |  |
|           |                       |  |  |

## **DIMENSIONS (mm)**

| Size | Inlet Size | L1 | L2 | Н  |
|------|------------|----|----|----|
| 15A  | 1/2" BSPT  | 19 | 30 | 75 |
| 20A  | 3/4" BSPT  | 19 | 30 | 75 |
| 25A  | 1" BSPT    | 19 | 30 | 75 |