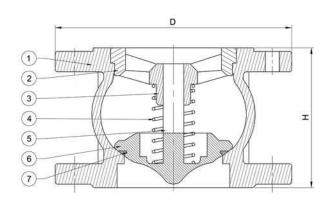

### **MATERIALS**

| PARTS      | FIG. 4XD             |
|------------|----------------------|
| 1. Body    | Cast Iron EN-GJL-250 |
| 2. Guide   | Cast Iron EN-GJL-250 |
| 3. Bushing | Brass                |
| 4. Spring  | Stainless Steel      |
| 5. Stem    | Stainless Steel      |
| 6. Disc    | Cast Iron EN-GJL-250 |
| 7. Seat    | NBR                  |

FIG 4XD

### **DIMENSIONS (mm)**

| Size (mm) | 50  | 65  | 80  | 100 | 125 | 150 | 200 | 250 |
|-----------|-----|-----|-----|-----|-----|-----|-----|-----|
| Н         | 100 | 120 | 140 | 170 | 200 | 230 | 300 | 370 |
| D         | 165 | 185 | 200 | 220 | 250 | 285 | 340 | 405 |