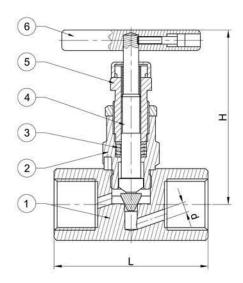

#### **MATERIALS**

| PARTS        | FIG. 97                  |
|--------------|--------------------------|
| 1. Body      | Stainless Steel AISI 316 |
| 2. Bonnet    | Stainless Steel AISI 316 |
| 3. Packing   | PTFE                     |
| 4. Stem      | Stainless Steel AISI 316 |
| 5. Gland Nut | Stainless Steel AISI 316 |
| 6. Handle    | Stainless Steel AISI 316 |

## **DIMENSIONS (mm)**

| Size (inch) | 1/4  | 3/8  | 1/2 | 3/4 | 1     |
|-------------|------|------|-----|-----|-------|
| L           | 45   | 50   | 60  | 65  | 83    |
| d           | 3    | 3    | 4   | 5   | 7     |
| Н           | 76.5 | 79.5 | 103 | 108 | 124.5 |