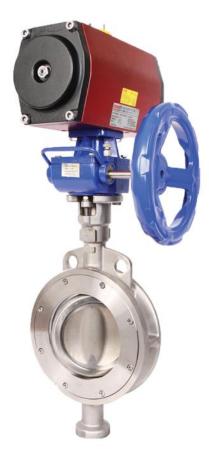

## **PNEUMATIC ROTARY ACTUATOR**

## **GT Range**

ROTORK Pneumatic Rotary Actuator is designed with rack and pinion. The kinetic energy turns a linear movement into a rotary quarter turn operation. The opposed movement of the piston is protected, as performed in a cylinder on which extremities by the both end-cap.

| Actuator Body<br>End Cap<br>Piston | : Anodized aluminium ATSM 6063, UNI 10681, additional versions on request<br>: Aluminium UNI EN1706, EN AC-46100, epoxy coated<br>: Aluminium UNI EN1706                                  |
|------------------------------------|-------------------------------------------------------------------------------------------------------------------------------------------------------------------------------------------|
| Pinion                             | : Nickel plated steel AISI SAE 11L37 - ASTM B 656, stainess steel optional                                                                                                                |
| O-Ring                             | : NBR, alternative Viton or Silicone                                                                                                                                                      |
| Pressure Range                     | : 2 Bar to 10Bar                                                                                                                                                                          |
| Temperature Range                  | : -50°C to 70°C (NBR O-Ring - Guide Delrin) - Standard<br>-15°C to 160°C (Viton O-Ring - Guide IXEF) - Special Version<br>-30°C to 200°C (Silicone O-Ring - Guide PTFE) - Special Version |
| Stroke                             | : 90° with adjustment +5° or -5°                                                                                                                                                          |
| Connections                        | : Bottom drilling for valve accordance to ISO 5211, shaft top end and top<br>drilling accordance to VDI / VDE3845                                                                         |
| Accessories                        | : Solenoid Valve, Limit Switch, E/P<br>Positioner, Disengageable Manual<br>Override Gear Box                                                                                              |