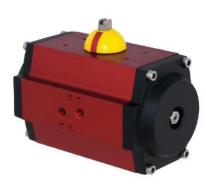

## **PNEUMATIC ROTARY ACTUATOR**

## **GT Range**

ROTORK Pneumatic Rotary Actuator is designed with rack and pinion. The kinetic energy turns a linear movement into a rotary quarter turn operation. The opposed movement of the piston is protected, as performed in a cylinder on which extremities by the both end-cap.

| Actuator Body<br>End Cap<br>Piston | : Anodized aluminium ATSM 6063, UNI 10681, additional versions on request<br>: Aluminium UNI EN1706, EN AC-46100, epoxy coated<br>: Aluminium UNI EN1706                                  |
|------------------------------------|-------------------------------------------------------------------------------------------------------------------------------------------------------------------------------------------|
| Pinion                             | : Nickel plated steel AISI SAE 11L37 - ASTM B 656, stainess steel optional                                                                                                                |
| O-Ring                             | : NBR, alternative Viton or Silicone                                                                                                                                                      |
| Pressure Range                     | : 2 Bar to 10Bar                                                                                                                                                                          |
| Temperature Range                  | : -50°C to 70°C (NBR O-Ring - Guide Delrin) - Standard<br>-15°C to 160°C (Viton O-Ring - Guide IXEF) - Special Version<br>-30°C to 200°C (Silicone O-Ring - Guide PTFE) - Special Version |
| Stroke                             | : 90° with adjustment +5° or -5°                                                                                                                                                          |
| Connections                        | : Bottom drilling for valve accordance to ISO 5211, shaft top end and top<br>drilling accordance to VDI / VDE3845                                                                         |
| Accessories                        | : Solenoid Valve, Limit Switch, E/P<br>Positioner, Disengageable Manual<br>Override Gear Box                                                                                              |