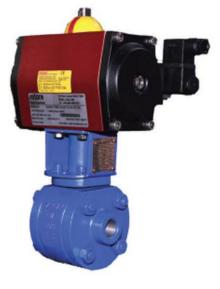

## **PNEUMATIC ROTARY ACTUATOR**

## **GT Range**

ROTORK Pneumatic Rotary Actuator is designed with rack and pinion. The kinetic energy turns a linear movement into a rotary quarter turn operation. The opposed movement of the piston is protected, as performed in a cylinder on which extremities by the both end-cap.

| Actuator Body<br>End Cap<br>Piston | : Anodized aluminium ATSM 6063, UNI 10681, additional versions on request<br>: Aluminium UNI EN1706, EN AC-46100, epoxy coated<br>: Aluminium UNI EN1706                                  |
|------------------------------------|-------------------------------------------------------------------------------------------------------------------------------------------------------------------------------------------|
| Pinion                             | : Nickel plated steel AISI SAE 11L37 - ASTM B 656, stainess steel optional                                                                                                                |
| O-Ring                             | : NBR, alternative Viton or Silicone                                                                                                                                                      |
| Pressure Range                     | : 2 Bar to 10Bar                                                                                                                                                                          |
| Temperature Range                  | : -50°C to 70°C (NBR O-Ring - Guide Delrin) - Standard<br>-15°C to 160°C (Viton O-Ring - Guide IXEF) - Special Version<br>-30°C to 200°C (Silicone O-Ring - Guide PTFE) - Special Version |
| Stroke                             | : 90° with adjustment +5° or -5°                                                                                                                                                          |
| Connections                        | : Bottom drilling for valve accordance to ISO 5211, shaft top end and top<br>drilling accordance to VDI / VDE3845                                                                         |
| Accessories                        | : Solenoid Valve, Limit Switch, E/P<br>Positioner, Disengageable Manual<br>Override Gear Box                                                                                              |